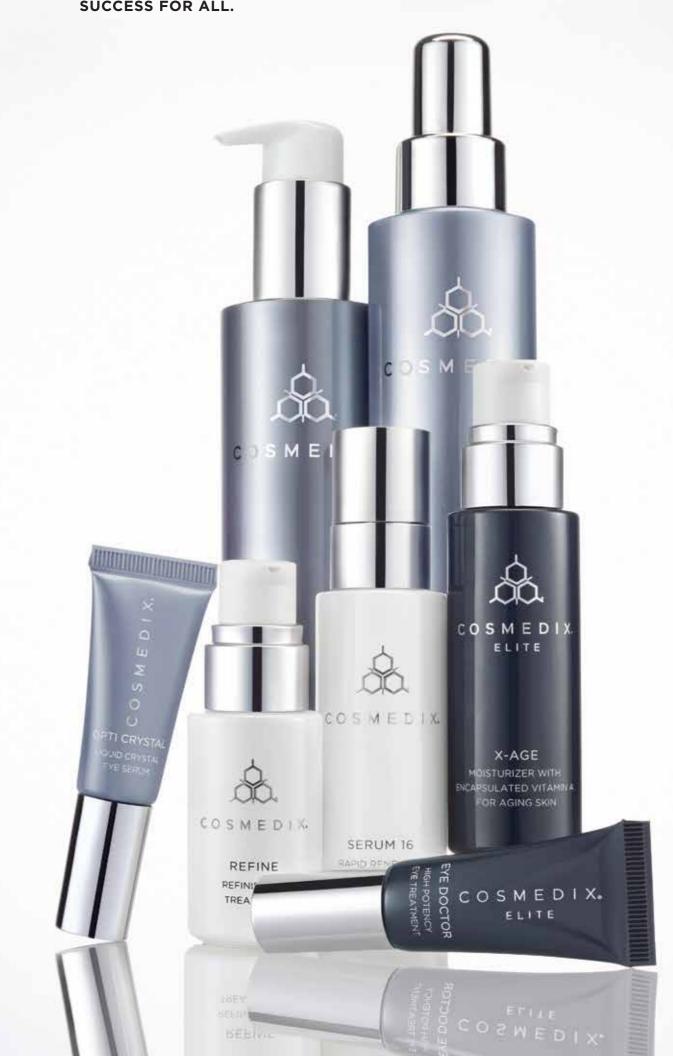

#### COSMEDIX ELITE-NEXT LEVEL SKINCARE

COSMEDIX ELITE is a comprehensive skin care system designed to enhance advanced clinical treatments allowing physicians and aestheticians to minimize procedure side-effects while maximizing results. Featuring even higher-level active ingredients than the main COSMEDIX line, clients experience dramatic changes in the skin without a prescription.

The ELITE system is comprised of nine specialty products and three medical-grade peels that address common skin concerns like acne, hyperpigmentation, collagen loss, and more. Pre- and post-procedure protocols are provided so that clients can experience the best results with minimal irritation and minimized downtime.