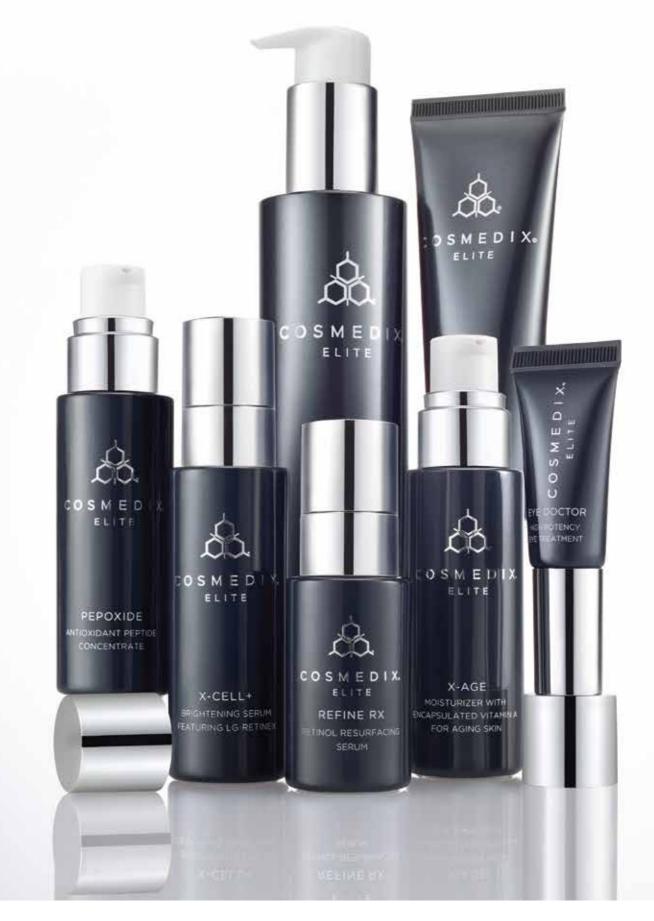

#### COSMEDIX ELITE-NEXT LEVEL SKINCARE

COSMEDIX ELITE is a comprehensive skin care system designed to enhance advanced clinical treatments allowing physicians and aestheticians to minimize procedure side-effects while maximizing results. Featuring even higher-level active ingredients than the main COSMEDIX line, clients experience dramatic changes in the skin without a prescription.

The ELITE system is comprised of nine specialty products and three medical-grade peels that address common skin concerns like acne, hyperpigmentation, collagen loss, and more. Pre- and post-procedure protocols are provided so that clients can experience the best results with minimal irritation and minimized downtime.