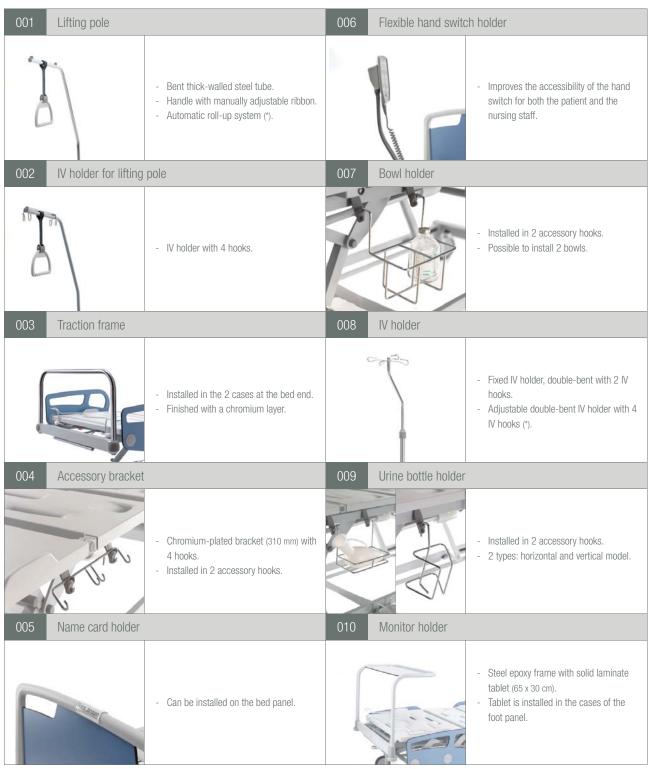

| 001 Lifting pole               |                                                                                                                                                     | 006 IV holder                      |                                                                                                      |
|--------------------------------|-----------------------------------------------------------------------------------------------------------------------------------------------------|------------------------------------|------------------------------------------------------------------------------------------------------|
|                                | <ul> <li>Bent thick-walled steel tube.</li> <li>Handle with a manually adjustable ribbon.</li> <li>Automatic roll-up system (*).</li> </ul>         |                                    | - Fixed IV holder, double-bent with 2 IV hooks Adjustable double-bent IV holder with 4 IV hooks (*). |
| 002 IV holder for lifting pole |                                                                                                                                                     | 007 Flexible hand switch holder    |                                                                                                      |
| 80707                          | - IV holder with 4 hooks.                                                                                                                           |                                    | Improves the accessibility of the hand switch for both the patient and nursing staff.                |
| Dinner tray for sideguards     |                                                                                                                                                     | 008 Raising aid                    |                                                                                                      |
|                                | <ul><li>Made of a solid beech frame with a milled-in solid laminate tablet.</li><li>Can be easily hung onto the foot panel when not used.</li></ul> |                                    | Optimal support when getting in and out of the bed.     Ergonomic solid laminate design.             |
| 004 Accessory bracket          |                                                                                                                                                     | 009 Horizontal urine bottle holder |                                                                                                      |
|                                | <ul> <li>Chromium-plated bracket (310 mm) with 4 hooks.</li> <li>Installed in the accessory brackets (*).</li> </ul>                                |                                    | - Installed in the accessory hooks (*).                                                              |
| 005 Bowl holder                |                                                                                                                                                     | 010 Vertical urine bottle holder   |                                                                                                      |
| (4) Ootion                     | Installed in the accessory hooks (*).     Possible to install 2 bowls.                                                                              |                                    | - Installed in the accessory hooks (*).                                                              |