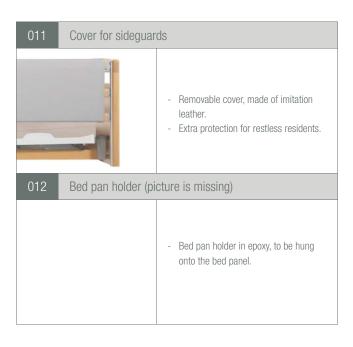

| 001 Lifting pole               |                                                                                                                                                     | 006 IV holder                      |                                                                                                      |
|--------------------------------|-----------------------------------------------------------------------------------------------------------------------------------------------------|------------------------------------|------------------------------------------------------------------------------------------------------|
|                                | <ul> <li>Bent thick-walled steel tube.</li> <li>Handle with a manually adjustable ribbon.</li> <li>Automatic roll-up system (*).</li> </ul>         |                                    | - Fixed IV holder, double-bent with 2 IV hooks Adjustable double-bent IV holder with 4 IV hooks (*). |
| 002 IV holder for lifting pole |                                                                                                                                                     | 007 Flexible hand switch holder    |                                                                                                      |
| 80707                          | - IV holder with 4 hooks.                                                                                                                           |                                    | Improves the accessibility of the hand switch for both the patient and nursing staff.                |
| Dinner tray for sideguards     |                                                                                                                                                     | 008 Raising aid                    |                                                                                                      |
|                                | <ul><li>Made of a solid beech frame with a milled-in solid laminate tablet.</li><li>Can be easily hung onto the foot panel when not used.</li></ul> |                                    | Optimal support when getting in and out of the bed.     Ergonomic solid laminate design.             |
| 004 Accessory bracket          |                                                                                                                                                     | 009 Horizontal urine bottle holder |                                                                                                      |
|                                | <ul> <li>Chromium-plated bracket (310 mm) with 4 hooks.</li> <li>Installed in the accessory brackets (*).</li> </ul>                                |                                    | - Installed in the accessory hooks (*).                                                              |
| 005 Bowl holder                |                                                                                                                                                     | 010 Vertical urine bottle holder   |                                                                                                      |
| (4) Ootion                     | Installed in the accessory hooks (*).     Possible to install 2 bowls.                                                                              |                                    | - Installed in the accessory hooks (*).                                                              |