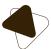

| 001 Lifting pole               |                                                                                                                                                     | 006 IV holder                      |                                                                                                      |
|--------------------------------|-----------------------------------------------------------------------------------------------------------------------------------------------------|------------------------------------|------------------------------------------------------------------------------------------------------|
|                                | <ul> <li>Bent thick-walled steel tube.</li> <li>Handle with a manually adjustable ribbon.</li> <li>Automatic roll-up system (*).</li> </ul>         |                                    | - Fixed IV holder, double-bent with 2 IV hooks Adjustable double-bent IV holder with 4 IV hooks (*). |
| 002 IV holder for lifting pole |                                                                                                                                                     | 007 Flexible hand switch holder    |                                                                                                      |
| 80707                          | - IV holder with 4 hooks.                                                                                                                           |                                    | Improves the accessibility of the hand switch for both the patient and nursing staff.                |
| Dinner tray for sideguards     |                                                                                                                                                     | 008 Raising aid                    |                                                                                                      |
|                                | <ul><li>Made of a solid beech frame with a milled-in solid laminate tablet.</li><li>Can be easily hung onto the foot panel when not used.</li></ul> |                                    | Optimal support when getting in and out of the bed.     Ergonomic solid laminate design.             |
| 004 Accessory bracket          |                                                                                                                                                     | 009 Horizontal urine bottle holder |                                                                                                      |
|                                | <ul> <li>Chromium-plated bracket (310 mm) with 4 hooks.</li> <li>Installed in the accessory brackets (*).</li> </ul>                                |                                    | - Installed in the accessory hooks (*).                                                              |
| 005 Bowl holder                |                                                                                                                                                     | 010 Vertical urine bottle holder   |                                                                                                      |
| (4) Ootion                     | Installed in the accessory hooks (*).     Possible to install 2 bowls.                                                                              |                                    | - Installed in the accessory hooks (*).                                                              |