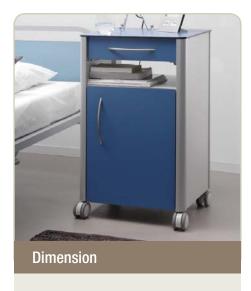

# Advance Hospital

10964 The Advance is a very elegant, affordable and durable bedside table. You can choose between a double-sided or one-sided version and can be equipped with an optional refrigerator and/or dinner tray.

### One-sided version (storage cabinet, open compartment, drawer)

- 2 side panels, a bottom, a middle panel and a tabletop.
- The back is made of steel plate.
- The side panels are covered with 2 MDF posts with an aluminium look and a light grey melaminated chipboard of 19 mm thick.
- Solid laminate door.
- Equipped with high-quality self-closing hinges, opening up to 175°.
- The door hinges can be installed on the right or left side
- Metal design handle.

- An open compartment is accessible from on the front side.
- The drawer is made of steel plate and has a solid laminate front.
- The drawer glides on 2 synthetic rails with an end stop.
- The drawer is equipped with a removable synthetic drawer tray.
- The metal parts are protected by a light grey epoxycoating.
- The tabletop has rounded solid laminate corners.
- 4 design castors Ø 65 mm.