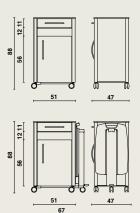

10964 | one-sided version | 51 x 47 x height 88 cm with dinner tray Livia | 67 x 47 x height 88 cm