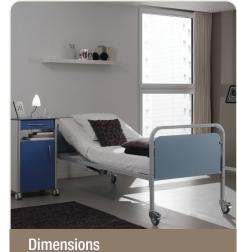

# Aris Hospital

**06435** The Aris hospital bed is an efficient and comfortable metal bed. The backrest can be inclined very easily.