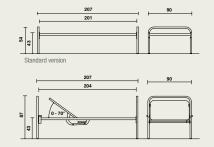

- Width: 90 cm. Length: 207 cm
- Height of the mattress platform:  $\pm$  43 cm
- Safe working load: 200 kg
- Weight (without accessories): 43 kg
- Mattress platform dimensions: 201 x 90 cm (std version)
- Mattress dimensions: 195 x 85 cm Thickness: 12 to 15 cm