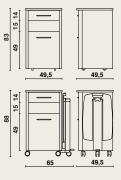

**09718** | 49,5 x 49,5 x height 83 cm with dinner tray Livia | 65 x 49,5 x height 88 cm