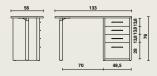

## Version with 4 drawers

- The drawer is installed in the frame by means of steel rails.

#### Colours

We would like to refer to our extensive colour gamut. Sample card + samples available on request.

Version with drawer and storage cabinet

Version with drawer and refrigerator

Version with 4 drawers