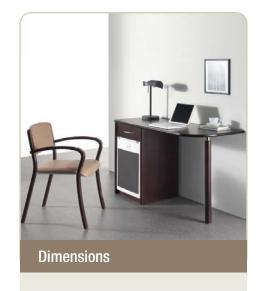

# Atlas desk

**08480** The Atlas desk is a compact piece of furniture offering maximum functionality in a confined space.

The design of the bureau matches perfectly with the Atlas wardrobe gamut.

# Support

- Round solid beech post Ø 55 mm with a chromium accent.
- Strong metal attachment.
- The support is protected by a coat of varnish.
- The metal parts are protected by a light grey epoxy coating.
- The underside of the tabletop has no side rails, so that a free height of 73, 5 cm is always guaranteed.
  Thanks to this, the Atlas desk is very convenient for wheelchair users.

#### **Tabletop**

- Made of a 24 mm double-sided stratified MDF board.
- The tabletop has rounded corners and edges.
- The tabletop is finished with a HPL layer.
- The edges are protected by a coat of varnish.
- A solid laminate tabletop of 12 mm thick is available (\*).