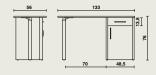

#### Version with drawer and storage cabinet

- The drawer is installed in the frame by means of steel rails.
- The storage cabinet has a removable shelf of 13 mm
- High-quality self-closing hinges, opening up to 135°.

#### Colours

We would like to refer to our extensive colour gamut. Sample card + samples available on request.

Version with drawer and storage cabinet

Version with drawer and refrigerator

Version with 4 drawers