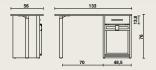

#### Version with drawer and refrigerator

- The drawer is installed in the frame by means of steel rails.
- Noiseless absorption refrigerator "Dometic Minicool-Silencio DS 400 BI", capacity of 37 litres.
- Door with HPL finishing (same colour as the frame).
- Interior lighting with LED.
- Spiral cable.

#### Colours

We would like to refer to our extensive colour gamut. Sample card + samples available on request.

Version with drawer and storage cabinet

Version with drawer and refrigerator

Version with 4 drawers