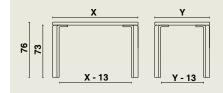

01344 | Calisto table

| X (cm) | Y (cm) |
|--------|--------|
| 70     | 50     |
| 80     | 60     |
| 80     | 80     |
| 120    | 80     |