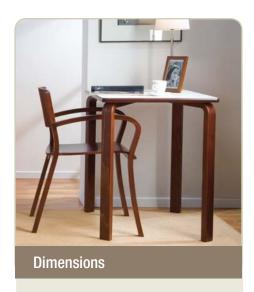

# Calisto Table

01344 The Calisto table is a wheelchair-friendly, functional, and very cosy table with a wooden support and four legs. This table has a whole range of applications.

# **Support**

- 4 laminated legs (60\*35 mm).
- Each leg is firmly screwed on the tabletop.
- The wooden parts are finished with a coat of varnish.
- The legs are equipped with synthetic glides.

## **Tabletop**

- Made of double-sided stratified chipboard (thickness: 20 mm).
- The top and bottom is finished with a HPL layer.
- Both the edges and corners are rounded.
- The edges are protected by a coat a varnish.