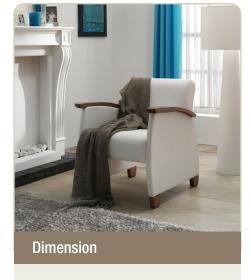

# Domus Club-1 Flex

**09710** Do you want to sit together or alone? The Domus Club makes ample combinations possible. Standing up is no problem, thanks to the firm, rounded armrests and the adapted seat height.