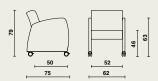

09710 | Domus Club-1 Flex (std with castors)

- W 62 x D 75 x H 79 cm
- Seat height: 46 cm
- Seat dept: 50 cm
- Seat width: 52 cm
- Arm height: 63 cm

09710 | Domus Club-1 Flex (optionally with legs)

- W 68 x D 75 x H 80 cm
- Seat height: 47 cm
- Seat dept: 50 cm
- Seat width: 52 cm
- Arm height: 64 cm