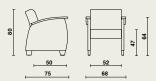

09710 | Domus Club-1 Flex (std with castors)

- W 62 x D 75 x H 79 cm
- Seat height: 46 cm
- Seat dept: 50 cm
- Seat width: 52 cm
- Arm height: 63 cm

09710 | Domus Club-1 Flex (optionally with legs)

- W 68 x D 75 x H 80 cm
- Seat height: 47 cm
- Seat dept: 50 cm
- Seat width: 52 cm
- Arm height: 64 cm