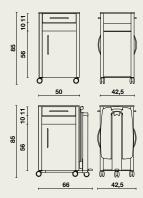

## Handles

02476 | 50 x 42,5 x height 85 cm with dinner tray Livia | 66 x 42,5 x height 85 cm