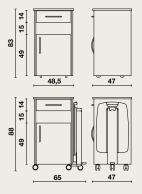

**10480** | 48,5 x 47 x height 83 cm with dinner tray Livia | 65 x 47 x height 88 cm