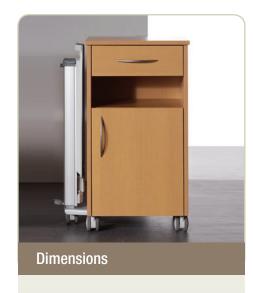

# Quadra Care

10480 The Quadra Care bedside table is very compact with a contemporary and rigid design.

### One-sided version (storage cabinet, open compartment, drawer)

- 2 side panels with a back, bottom, and a tabletop.
- Made of melaminated chipboard (thickness 19 mm).
- The side panels, the top of the storage cabinet and the bottom are connected to each other by means of wooden dowels. Then cold glue is used to create a strong cupboard frame.
- The tabletop is connected to the cabinet by means of eccentric cams.
- Storage cabinet with a removable shelf.
- High-quality self-closing hinges, opening up to 175°.

- Metal design handle.
- The removable drawer is made of metal sides, between which a wooden bottom and back have been attached.
- The drawer is installed in the cupboard frame by means of high-quality steel rails with an end stop.
- The metal parts are protected by an epoxy-coating.
- The tabletop is made of a double sided melaminated chipboard of 19 mm.
- 4 hidden castors Ø 50 mm.