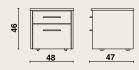

Quadra XLow hidden castors | 48 x 47 x height 46

Quadra XLow castors Ø 65 mm | 48 x 47 x height