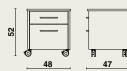

Quadra XLow hidden castors | 48 x 47 x height 46

Quadra XLow castors Ø 65 mm | 48 x 47 x height

# **Options**

- Cylinder lock.
- 4 castors Ø 65 mm.
- 4 castors Ø 65 mm with brake.