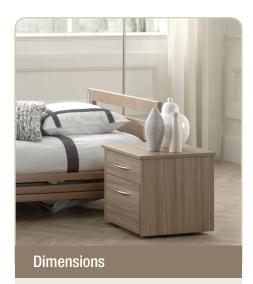

# Quadra Care

The Quadra Care bedside table is very compact and has a contemporary and rigid design. The extra low bedside table matches perfectly with the XLow bed range.