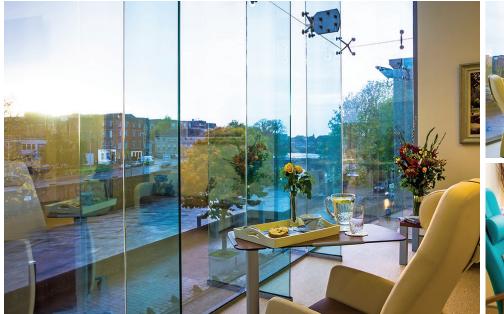

The suites are designed to complement the patient's recovery process, incorporating bright modern design with state-of-the-art healthcare technology, home comforts and scenic views of the Abbey River.

The new inpatient suites were furnished with our Domus relax chairs, club seats and Litavo reading tables.

Scope of the project : 60 rooms

Date: Summer 2015