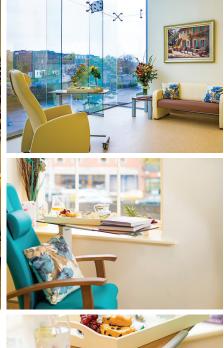

The suites are designed to complement the patient's recovery process, incorporating bright modern design with state-of-the-art healthcare technology, home comforts and scenic views of the Abbey River.

The new inpatient suites were furnished with our Domus relax chairs, club seats and Litavo reading tables.

Scope of the project : 60 rooms

Date: Summer 2015